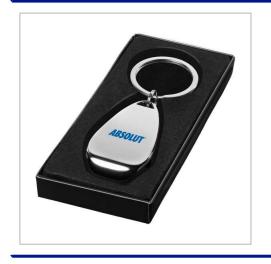

## **Bottle Opener Executive Keyring**

THE BOTTLE OPENER EXECUTIVE KEYRING CAN BE ENGRAVED TO ONE SIDE AND ARE SUPPLIED IN A BLACK GIFT BOX AS STANDARD.LEAD TIME IS JUST 7 WORKING DAYS.

| SIZE                   | 86mm x 30mm x 7mm                              |
|------------------------|------------------------------------------------|
| FITTING                | Flat Split Ring                                |
| BRANDING METHOD        | Laser Engraved / Printed                       |
| MATERIAL               | Zinc Alloy                                     |
| COLOURS                | Nickel plated                                  |
| PRINT AREA             | 30mm x 15mm                                    |
| UNIT WEIGHT            | 0.04kg                                         |
| MOQ                    | 50                                             |
| PACKING                | Black Gift Box                                 |
| CARTON QUANTITY        | 200pcs                                         |
| CARTON WEIGHT          | 8kg                                            |
| CARTON DIMENSIONS      | 39x24x29cm                                     |
| ARTWORK                | Required in any vectorised file format         |
| PRODUCTION PROOF       | Visuals supplied within 24 hours               |
| PRE PRODUCTION SAMPLE  | Approx 5 working days from artwork approval    |
| BULK TURNAROUND        | Approx 7-10 working days from artwork approval |
| COMMODITY CODE         | 7326909890                                     |
| COUNTRY OF MANUFACTURE | Poland                                         |