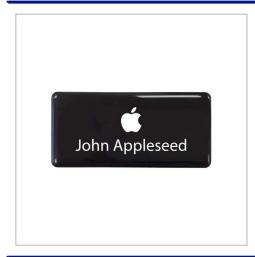

## **Domed Name Badges**

RESIN NAME BADGES ARE AVAILABLE IN VARIOUS SIZES UPON REQUEST, THE TWO STANDARD SIZES ARE 60MM X 25MM / 75MM X 35MM.PRINTED FULL COLOUR ALL OVER AND SUPPLIED WITH A MAGNETIC FITMENT AS STANDARD.