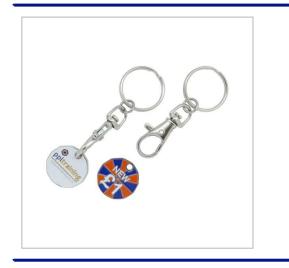

## **Enamel Trolley Coins**

TROLLEY COINS ARE A PRACTICAL AND FUNCTIONAL PRODUCT AVAILABLE IN THE DIMENSIONS OF A ONE POUND OR ONE EURO COIN.CAN BE ENAMELLED ON ONE OR BOTH SIDES AND ARE SUPPLIED WITH A SPRING CLIP AND SPLIT RING FITMENT.PANTONE MATCHED COLOURS. CHOICE OF PLATINGS.