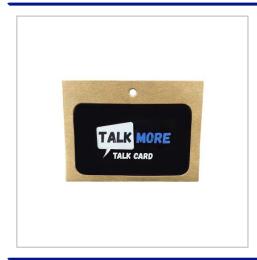

## **Kraft Paper Card Holder**

KRAFT PAPER CARD HOLDERS ARE THE FIRST ECO-FRIENDLY CARDHOLDER SOLUTION FOR LANYARDS. KRAFT PAPER IS 100% NATURAL, BIODEGRADABLE AND COMPOSTABLE MATERIAL.SUITABLE FOR CREDIT CARD-SIZED INSERTS.