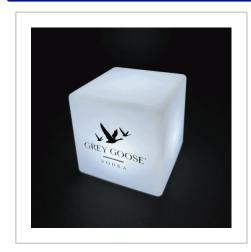

## LED Light Box - 10cm

UNLEASH THE POWER OF LIGHT WITH OUR LED CUBE!
ILLUMINATE YOUR BRAND WITH DYNAMIC COLOURS. ELEVATE
YOUR MARKETING WITH THIS CAPTIVATING CUBE THAT SHINES
A SPOTLIGHT ON YOUR MESSAGE, LEAVING A LASTING
IMPRESSION.

| BRANDING METHOD        | 1 Colour Print - Same Design           |
|------------------------|----------------------------------------|
| FITTING                | Remote Control, Charging Cable         |
| MATERIAL               | PE                                     |
| COLOURS                | White with 16 LED Colours              |
| SIZE                   | 10cm                                   |
| PRINT AREA             | 7cm x 7cm                              |
| UNIT WEIGHT            | 0.41kg                                 |
| MOQ                    | 5                                      |
| PACKING                | Standard Box                           |
| CARTON QUANTITY        | 27pcs                                  |
| CARTON WEIGHT          | 11kg                                   |
| CARTON DIMENSIONS      | 34x34x40cm                             |
| ARTWORK                | Required in any vectorised file format |
| PRODUCTION PROOF       | Visuals supplied within 24 hours       |
| PRE PRODUCTION SAMPLE  | Approx 2 weeks from artwork approval   |
| BULK TURNAROUND        | Approx 3 weeks from artwork approval   |
| COMMODITY CODE         | 9405690000                             |
| COUNTRY OF MANUFACTURE | China                                  |