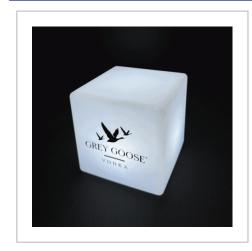

## LED Light Box - 15cm

UNLEASH THE POWER OF LIGHT WITH OUR LED CUBE!
ILLUMINATE YOUR BRAND WITH DYNAMIC COLOURS. ELEVATE
YOUR MARKETING WITH THIS CAPTIVATING CUBE THAT SHINES
A SPOTLIGHT ON YOUR MESSAGE, LEAVING A LASTING
IMPRESSION.

| BRANDING METHOD        | 1 Colour Print - Same Design           |
|------------------------|----------------------------------------|
| FITTING                | Remote Control, Charging Cable         |
| MATERIAL               | PE                                     |
| COLOURS                | White with 16 LED Colours              |
| SIZE                   | 15cm                                   |
| PRINT AREA             | 10cm x 10cm                            |
| UNIT WEIGHT            | 1.01kg                                 |
| MOQ                    | 5                                      |
| PACKING                | Standard Box                           |
| CARTON QUANTITY        | 18pcs                                  |
| CARTON WEIGHT          | 18.25kg                                |
| CARTON DIMENSIONS      | 49x49x38cm                             |
| ARTWORK                | Required in any vectorised file format |
| PRODUCTION PROOF       | Visuals supplied within 24 hours       |
| PRE PRODUCTION SAMPLE  | Approx 2 weeks from artwork approval   |
| BULK TURNAROUND        | Approx 3 weeks from artwork approval   |
| COMMODITY CODE         | 9405690000                             |
| COUNTRY OF MANUFACTURE | China                                  |
|                        |                                        |