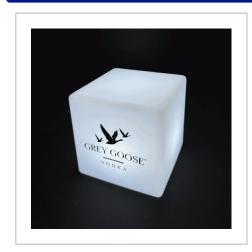

## LED Light Box - 20cm

UNLEASH THE POWER OF LIGHT WITH OUR LED CUBE!
ILLUMINATE YOUR BRAND WITH DYNAMIC COLOURS. ELEVATE
YOUR MARKETING WITH THIS CAPTIVATING CUBE THAT SHINES
A SPOTLIGHT ON YOUR MESSAGE, LEAVING A LASTING
IMPRESSION.

| SIZE                   | 20cm                                   |
|------------------------|----------------------------------------|
| BRANDING METHOD        | 1 Colour Print - Same Design           |
| FITTING                | Remote Control, Charging Cable         |
| COLOURS                | White with 16 LED Colours              |
| MATERIAL               | PE                                     |
| PRINT AREA             | 14cm x 14cm                            |
| UNIT WEIGHT            | 2.12kg                                 |
| MOQ                    | 5                                      |
| PACKING                | Standard Box                           |
| CARTON QUANTITY        | 8pcs                                   |
| CARTON WEIGHT          | 17kg                                   |
| CARTON DIMENSIONS      | 42x42x48cm                             |
| ARTWORK                | Required in any vectorised file format |
| PRODUCTION PROOF       | Visuals supplied within 24 hours       |
| PRE PRODUCTION SAMPLE  | Approx 2 weeks from artwork approval   |
| BULK TURNAROUND        | Approx 3 weeks from artwork approval   |
| COMMODITY CODE         | 9405690000                             |
| COUNTRY OF MANUFACTURE | China                                  |