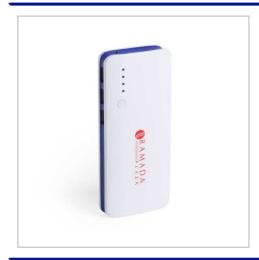

## Lunar Power Bank 10,000mAh

THE LUNAR POWER BANK IS SUPPLIED WITH A 10,000MAH CHARGING CAPACITY. THE POWER BANK IS SUPPLIED WITH 3 USB CHARGING PORTS AND A BATTERY LED LEVEL INDICATOR.PRINTED 1 OR FULL COLOUR IN A LEAD TIME OF JUST 7 DAYS.