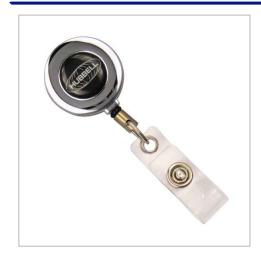

## **Metal Pull Reels**

PULL REELS ARE AN EXCELLENT WAY TO DISPLAY SECURITY
PASSES AND USE SWIPE CARDS WITH EASE.OPTION OF DIRECT
PRINT OR A CUSTOM DECAL. SINGLE COLOUR UP TO FULL
COLOUR PRINT.CHOICE OF FITMENTS AVAILABLE.

| MATERIAL               | Metal                                  |
|------------------------|----------------------------------------|
| FITTING                | Plastic Strap & Belt Clip on reverse   |
| BRANDING METHOD        | Domed decal                            |
| COLOURS                | Shiny Silver                           |
| SIZE                   | 28mm diameter                          |
| PRINT AREA             | 16mm diameter                          |
| UNIT WEIGHT            | 0.0235kg                               |
| MOQ                    | 100                                    |
| PACKING                | Individually poly bagged               |
| CARTON QUANTITY        | 1000pcs                                |
| CARTON WEIGHT          | 24kg                                   |
| CARTON DIMENSIONS      | 50x35x20cm                             |
| ARTWORK                | Required in any vectorised file format |
| PRODUCTION PROOF       | Visuals supplied within 24 hours       |
| PRE PRODUCTION SAMPLE  | Approx 2 weeks from artwork approval   |
| BULK TURNAROUND        | Approx 3 weeks from artwork approval   |
| COMMODITY CODE         | 7117110000                             |
| COUNTRY OF MANUFACTURE | China                                  |