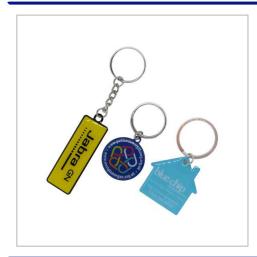

## **Printed With Epoxy Keyrings**

PRINTED WITH EPOXY KEYRINGS CAN BE PRODUCED TO VIRTUALLY ANY SHAPE AND SIZE AND ARE AVAILABLE IN A RANGE OF FINISHES.PANTONE MATCHED COLOURS. CHOICE OF PLATINGS.OPTIONAL FITMENTS.