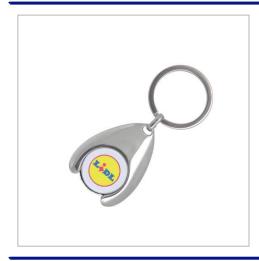

## **Printed Wishbone Trolley Coins**

WHEN YOU NEED A TROLLEY COIN WITH A MORE SUBSTANTIAL FEEL THEN WISHBONE TROLLEY COINS ARE WHAT YOU'RE LOOKING FOR.AVAILABLE IN THE DIMENSIONS OF A ONE POUND OR ONE EURO COIN. CAN BE PRINTED FULL COLOUR 1 OR 2 SIDES.

| MATERIAL               | Iron                                   |
|------------------------|----------------------------------------|
| FITTING                | Wishbone                               |
| BRANDING METHOD        | Print                                  |
| COLOURS                | Full colour print                      |
| SIZE                   | £1.00 (22mm diameter) or 1 Euro        |
| PRINT AREA             | 21mm diameter                          |
| UNIT WEIGHT            | 0.032kg                                |
| MOQ                    | 250                                    |
| PACKING                | Individually poly bagged               |
| CARTON QUANTITY        | 500pcs                                 |
| CARTON WEIGHT          | 16kg                                   |
| CARTON DIMENSIONS      | 30x26x16cm                             |
| ARTWORK                | Required in any vectorised file format |
| PRODUCTION PROOF       | Visuals supplied within 24 hours       |
| PRE PRODUCTION SAMPLE  | Approx 2 weeks from artwork approval   |
| BULK TURNAROUND        | Approx 3 weeks from artwork approval   |
| COMMODITY CODE         | 7326909890                             |
| COUNTRY OF MANUFACTURE | China                                  |