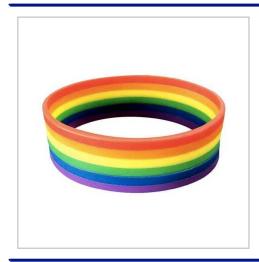

## **Rainbow Silicone Wristband**

RAINBOW SILICONE WRISTBAND.1 COLOUR PRINT AS STANDARD.MOQ OF 500PCS.

| BRANDING METHOD        | Pad Printed                                                               |
|------------------------|---------------------------------------------------------------------------|
| MATERIAL               | Silicone                                                                  |
| COLOURS                | Rainbow                                                                   |
| SIZE                   | 202mm x 24mm x 2mm                                                        |
| PRINT AREA             | 80mm x 15mm                                                               |
| UNIT WEIGHT            | 0.012kg                                                                   |
| MOQ                    | 500                                                                       |
| PACKING                | Bulk Packed                                                               |
| CARTON QUANTITY        | 1500pcs                                                                   |
| CARTON WEIGHT          | 18kg                                                                      |
| CARTON DIMENSIONS      | 45x40x35cm                                                                |
| ARTWORK                | Required in any vectorised file format                                    |
| PRODUCTION PROOF       | Visuals supplied within 24 hours                                          |
| PRE PRODUCTION SAMPLE  | Approx 3 weeks from artwork approval                                      |
| BULK TURNAROUND        | Approx 4-5 weeks from artwork approval                                    |
| DISCLAIMER             | Please note, that print will have lines through it where the colours meet |
| COMMODITY CODE         | 3926400000                                                                |
| COUNTRY OF MANUFACTURE | China                                                                     |