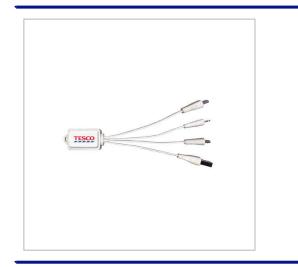

## Wheat Straw Multi-Cable

THE WHEAT STRAW 4-IN-1 CHARGING CABLE IS PERFECT FOR CONNECTING ALL OF YOUR DEVICES TO ANY USB POWER SOURCE.THERE IS 60% WHEAT STRAW USED IN THE PRODUCT CASING MAKING IT ECO FRIENDLY. THE LEADS HAVE LIGHTNING, TYPE-C, MICRO USB & USB FITTINGS. SUPPLIED IN A ZIP LOCK BAG AS STANDARD.