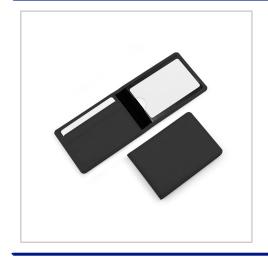

SEASON TICKET OR ID CARD CASE, FINISHED IN MATT VELVET, SOFT TOUCH TORINO VEGAN PU IN A CHOICE OF 19 COLOURS, EACH WITH A UNIQUE COLOUR CHANGE WHEN EMBOSSED. PRODUCT FEATURES INCLUDE - LANDSCAPE FORMAT, FOLDED AND STITCHED EDGES FOR A QUALITY FINISH, ONE FRAMED WINDOW IDEAL TO HOLD A TRAVEL, IDENTITY, SEASON OR LICENCE CARD, CONTRAST STITCHING AVAILABLE AT NO ADDITIONAL COST TO GIVE A BESPOKE LOOK, CONTRAST INTERIORS AT NO ADDITIONAL COST. REACH COMPLIANT.