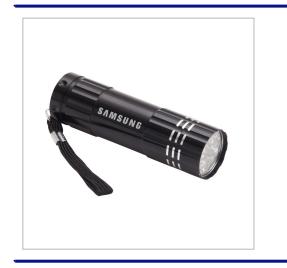

## **Aluminium LED Torch**

THE STYLISH ALUMINIUM LED TORCH IS A GREAT PRACTICAL GIVEAWAY.THE TORCH IS CONSISTED OF 9 BRIGHT WHITE LED'S WHICH ARE CONTROLLED BY AN ON/OFF BUTTON AT THE BACK. THE PRODUCT HAS 3 X AAA BATTERIES INCLUDED AS STANDARD.