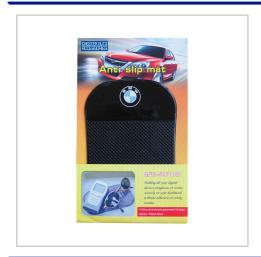

## **Car Dashboard Mats With Card**

ANTI-SLIP DASHBOARD MATS CLING TO YOUR DASHBOARD, TABLE OR ANY HARD SERVICE. ANYTHING THAT'S PLACED ON IT INCLUDING PHONES, KEYS, PENS, COINS ETC. WILL NOT SLIDE OFF THE MAT. NO ADHESIVE, LEAVES NO RESIDUE AND CAN BE WASHED AND REUSED.SUPPLIED ON A BACKING CARD WHICH IS PRINTED FULL COLOUR BOTH SIDES – MAKING IT PERFECT FOR RETAIL/GIVE-AWAYS.