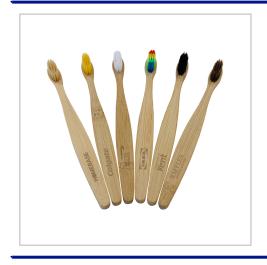

## **Bamboo Toothbrush**

OUR BAMBOO TOOTHBRUSHES ARE THE PERFECT ECO-FRIENDLY REPLACEMENT TO YOUR PLASTIC THROW-AWAY'S. WITH THE HANDLE BEING 100% BIODEGRADABLE, THEY HELP STOP ADDITIONS TO LANDFILLS AND OUR OCEANS.AFTER USE, THE BIODEGRADABLE HANDLE CAN BE TURNED INTO COMPOST OR SENT TO LANDFILL WHERE IT WILL DEGRATE AT A MUCH FASTER RATE THAN ANY PLASTIC TOOTHBRUSH.MOQ OF 250PCS.