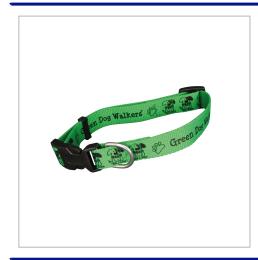

## **Polyester Dog Collars**

POLYESTER DOG COLLARS ARE SUPPLIED WITH A NICKEL PLATED D-RING, PLASTIC BUCKLE AND ADJUSTER.PANTONE MATCHED WEBBING, SCREEN PRINTED ON ONE SIDE.

| MATERIAL               | Polyester                                 |
|------------------------|-------------------------------------------|
| FITTING                | Buckle, D-Ring & Adjuster                 |
| BRANDING METHOD        | Screen printed                            |
| COLOURS                | Pantone matched                           |
| PRINT                  | 1 Colour print 1 side as standard         |
| MAX LENGTH             | 650mm                                     |
| SIZE                   | 15mm x 510mm, 20mm x 660mm & 25mm x 870mm |
| PRINT AREA             | 13mm x 490mm, 18mm x 620mm & 23mm x 840mm |
| UNIT WEIGHT            | 0.03kg (based on 15mm wide)               |
| MOQ                    | 100                                       |
| PACKING                | Individually poly bagged                  |
| CARTON QUANTITY        | 400pcs                                    |
| CARTON WEIGHT          | 12kg (based on 15mm wide)                 |
| CARTON DIMENSIONS      | 50x30x30cm                                |
| ARTWORK                | Required in any vectorised file format    |
| PRODUCTION PROOF       | Visuals supplied within 24 hours          |
| PRE PRODUCTION SAMPLE  | Approx 2 weeks from artwork approval      |
| BULK TURNAROUND        | Approx 3 weeks from artwork approval      |
| COMMODITY CODE         | 6307909899                                |
| COUNTRY OF MANUFACTURE | China                                     |