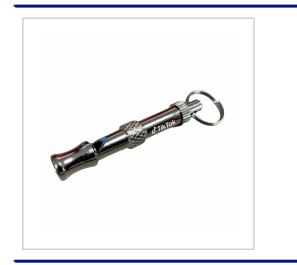

## **Dog Whistle**

THE DOG WHISTLE IS A GREAT WAY TO GET YOUR PETS TO LISTEN AND LEARN. SUPPLIED WITH A SPLIT RING FOR EASY ATTACHMENT TO YOUR KEYS, IT'LL BE READY TO USE ANYWHERE!LASER ENGRAVED AS STANDARD.MOQ OF 100PCS.

| FITTING                | Split Ring                             |
|------------------------|----------------------------------------|
| BRANDING METHOD        | Laser Engraved                         |
| MATERIAL               | Brass                                  |
| COLOURS                | Silver                                 |
| SIZE                   | 65mm x 7mm                             |
| PRINT AREA             | 10mm x 4mm                             |
| UNIT WEIGHT            | 0.014kg                                |
| MOQ                    | 100                                    |
| PACKING                | Individually Poly Bagged               |
| CARTON QUANTITY        | 1000pcs                                |
| CARTON WEIGHT          | 14kg                                   |
| CARTON DIMENSIONS      | 25x25x25cm                             |
| ARTWORK                | Required in any vectorised file format |
| PRODUCTION PROOF       | Visuals supplied within 24 hours       |
| PRE PRODUCTION SAMPLE  | Approx 2 weeks from artwork approval   |
| BULK TURNAROUND        | Approx 3 weeks from artwork approval   |
| COMMODITY CODE         | 9208900000                             |
| COUNTRY OF MANUFACTURE | China                                  |