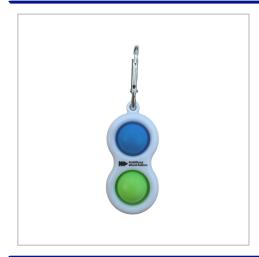

## **Dimple Pop Fidget Keyring**

DIMPLE POP FIDGET KEYRING IS DESIGNED FOR THOSE WHO CAN'T GET AWAY FROM THE POPPING SENSATION! THIS KEYRING HAS A CARABINER THAT ALLOWS YOU TO CLIP IT TO YOU KEYS TO TAKE EVERYWHERE YOU GO!MOQ OF 250PCS.

| FITTING                | Carabiner                                                                 |
|------------------------|---------------------------------------------------------------------------|
| BRANDING METHOD        | Pad Printed                                                               |
| MATERIAL               | Silicone & ABS Plastic                                                    |
| COLOURS                | Green & Purple, Blue & Pink, Green & Orange, Blue & Green - White Plastic |
| SIZE                   | 80mm x 38mm                                                               |
| PRINT AREA             | 20mm x 4mm                                                                |
| UNIT WEIGHT            | 0.0165kg                                                                  |
| MOQ                    | 250                                                                       |
| PACKING                | Individually Poly Bagged                                                  |
| CARTON QUANTITY        | 1000pcs                                                                   |
| CARTON WEIGHT          | 17kg                                                                      |
| CARTON DIMENSIONS      | 48x43x34cm                                                                |
| ARTWORK                | Required in any vectorised file format                                    |
| PRODUCTION PROOF       | Visuals supplied within 24 hours                                          |
| PRE PRODUCTION SAMPLE  | Approx 2 weeks from artwork approval                                      |
| BULK TURNAROUND        | Approx 3 weeks from artwork approval                                      |
| COMMODITY CODE         | 9503008900                                                                |
| COUNTRY OF MANUFACTURE | China                                                                     |