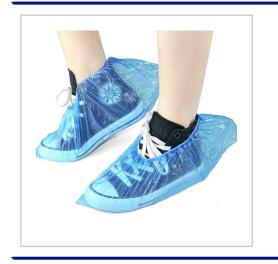

## **Disposable Shoe Covers**

DISPOSABLE SHOE COVERSBLUE COLOURSUPPLIED IN PACKS OF 50 PAIRS

| MATERIAL               | Polyethylene                                 |
|------------------------|----------------------------------------------|
| COLOURS                | Blue                                         |
| SIZE                   | One size                                     |
| FITTING                | Elasticated                                  |
| UNIT WEIGHT            | 0.025kg (volume weight per pair)             |
| MOQ                    | 500                                          |
| PACKING                | Bulk packed in 50 pairs                      |
| CARTON QUANTITY        | 1000 pairs                                   |
| CARTON WEIGHT          | 25kg (volume weight)                         |
| CARTON DIMENSIONS      | 60x40x50cm                                   |
| BULK TURNAROUND        | Approx 3 weeks from artwork approval         |
| PAYMENT                | 100% PRE PAYMENT REQUIRED ON<br>THIS PRODUCT |
| COMMODITY CODE         | 3926909090                                   |
| COUNTRY OF MANUFACTURE | China                                        |