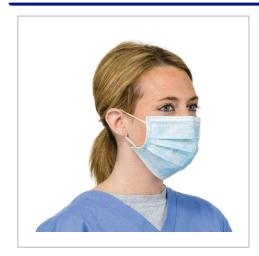

## **EN14683 Medical Face Mask**

MEDICAL FACE MASK - TYPE IICERTIFIED TO EN146833 LAYER FILTRATION WITH HIGH EFFICIENCY MELTBLOWN FILTERUNIVERSAL FIT WITH ELASTICATED STRAP

| CERTIFICATION          | EN14683 - Type I                            |
|------------------------|---------------------------------------------|
| FITTING                | 2 x Elastic ear loops                       |
| COLOURS                | Blue/White                                  |
| SIZE                   | 170mm x 100mm (Universal Fit)               |
| UNIT WEIGHT            | 0.0047kg                                    |
| MOQ                    | 1000                                        |
| PACKING                | Boxed in 50's                               |
| CARTON QUANTITY        | 2000pcs                                     |
| CARTON WEIGHT          | 9kg                                         |
| CARTON DIMENSIONS      | 52.5x40.5x41cm                              |
| BULK TURNAROUND        | 2 weeks                                     |
| PAYMENT                | 100% PRE-PAYMENT NEEDED ON<br>THIS PRODUCT! |
| COMMODITY CODE         | 3005909000                                  |
| COUNTRY OF MANUFACTURE | China                                       |