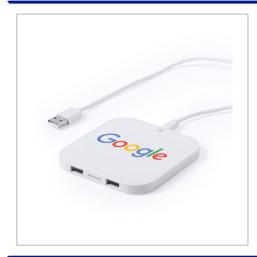

## **Evolve Wireless Charger**

THE EVOLVE WIRELSS CHARGER IS A STYLISH SLIM DEVICE WHICH PROVIDES WIRLESS CHARGING TO COMPATIBLE PHONES. SUPPLIED IN WHITE AS STANDARD THEY CAN BE PRINTED 1 OR FULL COLOUR.

| SIZE                   | 90mm x 90mm x 7mm                                    |
|------------------------|------------------------------------------------------|
| FITTING                | 2 x USB port & Micro USB Port (Cable Included)       |
| BRANDING METHOD        | Pad Print / Full Colour                              |
| MATERIAL               | ABS                                                  |
| COLOUR                 | White                                                |
| PRINT AREA             | 60mm x 40mm - 1 Colour. 40mm x<br>20mm - Full Colour |
| UNIT WEIGHT            | 0.1kg                                                |
| MOQ                    | 50                                                   |
| PACKING                | Standard Box                                         |
| CARTON QUANTITY        | 50pcs                                                |
| CARTON WEIGHT          | 5kg                                                  |
| CARTON DIMENSIONS      | 40x30x30cm                                           |
| ARTWORK                | Required in any vectorised file format               |
| PRODUCTION PROOF       | Visuals supplied within 24 hours                     |
| PRE PRODUCTION SAMPLE  | Approx 2 weeks from artwork approval                 |
| BULK TURNAROUND        | Approx 3 weeks from artwork approval                 |
| COMMODITY CODE         | 8504405590                                           |
| COUNTRY OF MANUFACTURE | China                                                |