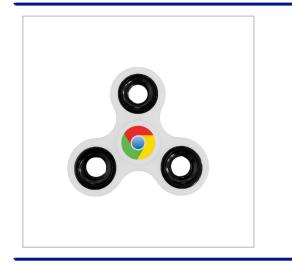

## **Fidget Spinner**

OUR FIDGET SPINNER BOASTS SMOOTH ROTATIONS, DURABLE DESIGN, AND CAPTIVATING AESTHETICS. PERFECT FOR STRESS RELIEF & CONCENTRATION.

| BRANDING METHOD        | Digital Print to 1 side                                                     |
|------------------------|-----------------------------------------------------------------------------|
| MATERIAL               | ABS & Metal                                                                 |
| COLOURS                | Black, Blue, Green, Red, Light Blue,<br>Orange, Pink, Purple, White, Yellow |
| SIZE                   | 75mm x 13mm thick                                                           |
| PRINT AREA             | 20mm diameter                                                               |
| UNIT WEIGHT            | 0.066kg                                                                     |
| MOQ                    | 100                                                                         |
| PACKING                | Standard Box                                                                |
| CARTON QUANTITY        | 216pcs                                                                      |
| CARTON WEIGHT          | 14kg                                                                        |
| CARTON DIMENSIONS      | 43x22x28cm                                                                  |
| ARTWORK                | Required in any vectorised file format                                      |
| PRODUCTION PROOF       | Visuals supplied within 24 hours                                            |
| PRE PRODUCTION SAMPLE  | Approx 2 weeks from artwork approval                                        |
| BULK TURNAROUND        | Approx 3 weeks from artwork approval                                        |
| COMMODITY CODE         | 392690909000                                                                |
| COUNTRY OF MANUFACTURE | China                                                                       |