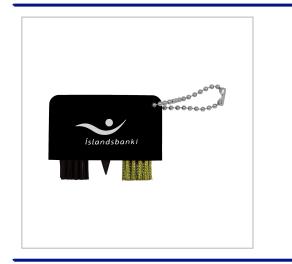

## **Multi-Tool Brush Keyring**

THE MOST PRACTICAL ACCESSORY YOU CAN CARRY ON THE GOLF COURSE IS THE 3-IN-1 MULTI-TOOL KEYRING WITH RETRACTABLE BRUSHES AND SPIKE.NYLON BRUSH FOR LIGHT CLEANING, STEEL BRUSH FOR HEAVY DUTY CLEANING AND SPIKE FOR CLEANING IN GROOVES.COMPLETE WITH BALL CHAIN FITMENT FOR ATTACHING TO YOUR GOLF BAG.