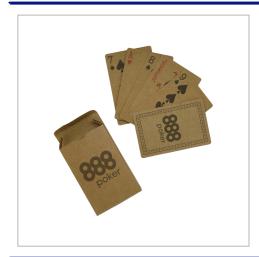

## **Kraft Playing Cards**

INTRODUCING OUR KRAFT PLAYING CARDS, A BLEND OF RUSTIC CHARM AND DURABLE PLAYABILITY. CRAFTED FROM PREMIUM, ECO-FRIENDLY KRAFT PAPER, EACH CARD BOASTS A UNIQUE, NATURAL TEXTURE THAT FEELS COMFORTABLE IN HAND. MEASURING THE STANDARD SIZE, THESE CARDS ENSURE A FAMILIAR PLAYING EXPERIENCE WHILE OFFERING A TACTILE, EARTHY TOUCH. HOUSED IN A MATCHING KRAFT PAPER BOX, THIS DECK IS NOT ONLY A TESTAMENT TO SUSTAINABLE ENTERTAINMENT BUT ALSO A CHIC ADDITION TO ANY CARD GAME NIGHT.