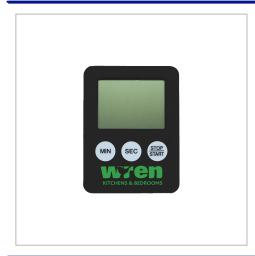

## **Magnetic Kitchen Timer**

STAY ON TOP OF YOUR COOKING WITH OUR SLEEK KITCHEN TIMER! PRECISE, STYLISH, AND EASY TO USE, IT'S THE PERFECT KITCHEN COMPANION.

| MATERIAL               | ABS                                                      |
|------------------------|----------------------------------------------------------|
| SIZE                   | 53mm x 70mm x 9mm                                        |
| BATTERIES              | Cell-LR1130 (Included)                                   |
| FITMENT                | Magnet                                                   |
| PRINT                  | 1 Colour print                                           |
| BRANDING METHOD        | Pad Printed                                              |
| COLOURS                | Black, Blue, Green, Pink, Red, Silver,<br>White & Yellow |
| PRINT AREA             | 40mm x 12mm                                              |
| UNIT WEIGHT            | 0.032kg                                                  |
| MOQ                    | 100                                                      |
| PACKING                | Standard Box                                             |
| CARTON QUANTITY        | 250pcs                                                   |
| CARTON WEIGHT          | 8kg                                                      |
| CARTON DIMENSIONS      | 30x30x20cm                                               |
| ARTWORK                | Required in any vectorised file format                   |
| PRODUCTION PROOF       | Visuals supplied within 24 hours                         |
| PRE PRODUCTION SAMPLE  | Approx 2-3 weeks from artwork approval                   |
| BULK TURNAROUND        | Approx 4 weeks from artwork approval                     |
| COMMODITY CODE         | 9106900000                                               |
| COUNTRY OF MANUFACTURE | China                                                    |