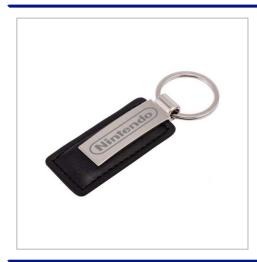

## **Leather Fob Executive Keyring**

THE LEATHER FOB EXECUTIVE KEYRING CAN BE ENGRAVED TO ONE SIDE AND ARE SUPPLIED INDIVIDUALLY POLY BAGGED AS STANDARD.

| SIZE                   | 110mm x 31mm x 9mm                         |
|------------------------|--------------------------------------------|
| FITTING                | Split Ring                                 |
| BRANDING METHOD        | Laser Engraved                             |
| MATERIAL               | Zinc Alloy + PU Leather                    |
| COLOURS                | Black Leather & Nickel Plated              |
| PRINT AREA             | 38mm x 12mm                                |
| UNIT WEIGHT            | 0.052kg                                    |
| MOQ                    | 50                                         |
| PACKING                | Individually Poly Bagged or Black Gift Box |
| CARTON QUANTITY        | 500pcs                                     |
| CARTON WEIGHT          | 15kg                                       |
| CARTON DIMENSIONS      | 45x30x15cm                                 |
| ARTWORK                | Required in any vectorised file format     |
| PRODUCTION PROOF       | Visuals supplied within 24 hours           |
| PRE PRODUCTION SAMPLE  | Approx 2 weeks from artwork approval       |
| BULK TURNAROUND        | Approx 3-4 weeks from artwork approval     |
| COMMODITY CODE         | 8308900010                                 |
| COUNTRY OF MANUFACTURE | China                                      |