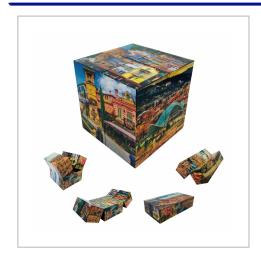

## **Magic Cube**

THE MAGIC CUBE IS A GREAT WAY TO SHOW OFF YOUR BRAND IN A CREATIVE AND CLEVER WAY WITH ITS FULL COLOUR PRINT OPTION AS STANDARD ON EVERY SIDE. MAGIC CUBES CERTAINLY LIVE UP TO THEIR NAME WITH ITS FOLDING MOTIONS SHOWING NEW IMAGES EACH TIME. THE ADDICTIVENESS AND USEFULNESS OF THIS PRODUCT WILL HAVE YOUR CUSTOMERS STRUGGLING TO PUT THIS PRODUCT DOWN AND THE HIGH QUALITY OF THIS PRODUCT WILL SHOW WHEN LASTING ALL YEAR ROUND.