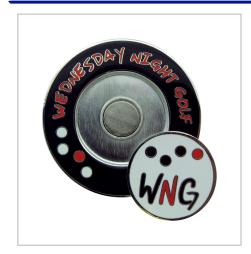

## **Magnetic Ball Marker With Holder**

EXECUTIVE 2-PIECE BALL MARKER COMPLETE WITH ENAMELLED MAGNETIC HOLDER.WHEN LOOKING FOR A PREMIUM BALL MARKER FOR THE CORPORATE GOLFER THIS IS THE PERFECT CHOICE.CHOICE OF PLATINGS. ENAMELLED UP TO 4 COLOURS AS STANDARD. MIN. 100PCS.ALSO AVAILABLE IN SOFT ENAMEL AND METAL RELIEF.

|                        | 1                                                            |
|------------------------|--------------------------------------------------------------|
| FITTING                | 24mm Ball Marker                                             |
| BRANDING METHOD        | Enamelled                                                    |
| MATERIAL               | Zinc Alloy                                                   |
| COLOURS                | 1 Enamel Colour as standard                                  |
| SIZE                   | 36 mm diameter - 5 mm thick, with a 24mm marker - 2 mm thick |
| PRINT AREA             | Dependant on design                                          |
| UNIT WEIGHT            | 0.038kg                                                      |
| MOQ                    | 100                                                          |
| PACKING                | Individually poly bagged                                     |
| CARTON QUANTITY        | 500pcs                                                       |
| CARTON WEIGHT          | 19kg                                                         |
| CARTON DIMENSIONS      | 35x35x30cm                                                   |
| ARTWORK                | Required in any vectorised file format                       |
| PRODUCTION PROOF       | Visuals supplied within 24 hours                             |
| PRE PRODUCTION SAMPLE  | Approx 2 weeks from artwork approval                         |
| BULK TURNAROUND        | Approx 3 weeks from artwork approval                         |
| COMMODITY CODE         | 9506390000                                                   |
| COUNTRY OF MANUFACTURE | China                                                        |