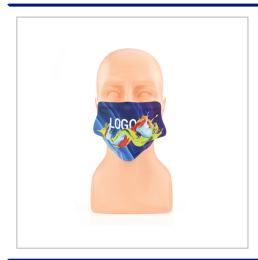

## **2 Ply Sublimation Face Masks**

DOUBLE PLY FACE MASKS ARE PRITNED FULL COLOUR AS STANDARD ALL OVER THE MASK.WASHABLE AT 90 DEGREES. WITH A MOQ OF JUST 10 PCS.

| SIZE                   | 165mm x 125mm                                |
|------------------------|----------------------------------------------|
| FITTING                | Elasticated Straps                           |
| BRANDING METHOD        | Dye Sublimation                              |
| MATERIAL               | Polyester - 180gsm                           |
| COLOURS                | White                                        |
| PRINT AREA             | 165mm x 125mm                                |
| UNIT WEIGHT            | 0.035kg                                      |
| MOQ                    | 25                                           |
| PACKING                | Individually poly bagged                     |
| CARTON QUANTITY        | 1000pcs                                      |
| CARTON WEIGHT          | 1kg                                          |
| CARTON DIMENSIONS      | 53x42x42cm                                   |
| ARTWORK                | Required in any vectorised file format       |
| PRODUCTION PROOF       | Visuals supplied within 24 hours             |
| PRE PRODUCTION SAMPLE  | Approx 5 days from artwork approval          |
| BULK TURNAROUND        | Approx 7-10 days from artwork approval       |
| PAYMENT                | 100% PRE PAYMENT REQUIRED ON<br>THIS PRODUCT |
| COUNTRY OF MANUFACTURE | Poland                                       |