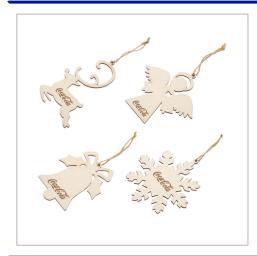

## **Plywood Christmas Decoration**

THE PLYWOOD CHRISTMAS DECORATION CAN BE BESPOKE MADE TO ANY SHAPE. THE DECORATION CAN BE PRINTED 1 COLOUR OR LASER ENGRAVED AS STANDARD & ARE SUPPLIED WITH HEMP STRING WHICH CAN BE ASSEMBLED TO THE LOOP.