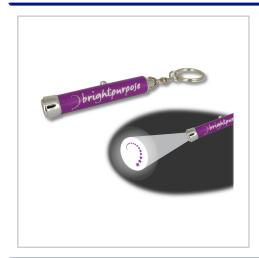

## **Projector Torch Keyrings**

10MM DIAMETER COMPACT TORCH KEYRING WITH A BRIGHT LED THAT PROJECTS A FULL COLOUR LOGO.THE BODY IS PANTONE MATCHED OR SILVER, AND CAN BE SCREEN PRINTED EITHER ONE OR TWO COLOURS.COMPLETE WITH REPLACEABLE BUTTON CELLS.

| MATERIAL               | Metal                                  |
|------------------------|----------------------------------------|
| FITTING                | Split Ring                             |
| PROJECTION             | Full colour as standard                |
| BARREL PRINT           | 1 Colour print as standard             |
| COLOURS                | Pantone matched barrel                 |
| SIZE                   | 10mm diameter x 63mm long              |
| PRINT AREA             | 40mm x 20mm - barrel                   |
| UNIT WEIGHT            | 0.01kg                                 |
| MOQ                    | 100                                    |
| PACKING                | Individually poly bagged               |
| CARTON QUANTITY        | 1000pcs                                |
| CARTON WEIGHT          | 10kg                                   |
| CARTON DIMENSIONS      | 40x30x25cm                             |
| ARTWORK                | Required in any vectorised file format |
| PRODUCTION PROOF       | Visuals supplied within 24 hours       |
| PRE PRODUCTION SAMPLE  | Approx 2 weeks from artwork approval   |
| BULK TURNAROUND        | Approx 4 weeks from artwork approval   |
| COMMODITY CODE         | 9405104090                             |
| COUNTRY OF MANUFACTURE | China                                  |