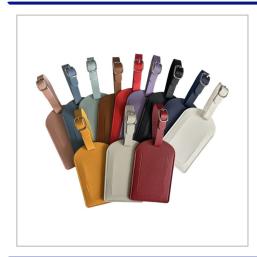

## **PU Leather Luggage Tag**

UPGRADE YOUR TRAVEL ACCESSORIES WITH OUR ELEGANT LEATHERETTE LUGGAGE TAG. IT COMBINES TIMELESS STYLE WITH DURABLE FUNCTIONALITY, ENSURING YOUR LUGGAGE STANDS OUT WHILE STAYING SECURE ON YOUR JOURNEYS.

| BRANDING METHOD        | Silk Print                                                                                |
|------------------------|-------------------------------------------------------------------------------------------|
| FITTING                | Leatherette Strap with Adjuster                                                           |
| MATERIAL               | PU                                                                                        |
| COLOURS                | Black, Blue, Brown, Grey, Light Blue,<br>Lilac, Maroon, Navy, Orange, Pink, Red,<br>White |
| SIZE                   | 110mm x 70mm                                                                              |
| PRINT AREA             | 80mm x 50mm                                                                               |
| UNIT WEIGHT            | 0.018kg                                                                                   |
| MOQ                    | 100                                                                                       |
| PACKING                | Individually Poly Bagged                                                                  |
| CARTON QUANTITY        | 1000pcs                                                                                   |
| CARTON WEIGHT          | 18kg                                                                                      |
| CARTON DIMENSIONS      | 49x36x46cm                                                                                |
| ARTWORK                | Required in any vectorised file format                                                    |
| PRODUCTION PROOF       | Visuals supplied within 24 hours                                                          |
| PRE PRODUCTION SAMPLE  | Approx 2 weeks from artwork approval                                                      |
| BULK TURNAROUND        | Approx 3 weeks from artwork approval                                                      |
| COMMODITY CODE         | 3926909090                                                                                |
| COUNTRY OF MANUFACTURE | China                                                                                     |