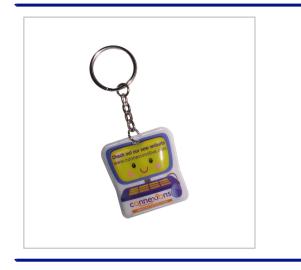

## **PVC Torch Keyrings**

WELDED PVC TORCH KEYRING'S ARE SUPPLIED IN ANY BESPOKE SHAPE WITH A FULL COLOUR PRINT ON BOTH SIDES.THE LOGO IS REVERSE PRINTED SO THAT IT CANNOT WEAR OFF WITH USE.THE STANDARD VERSION HAS ONE LED LIGHT SOURCE, BUT AN OPTION FOR TWO IS AVAILABLE.