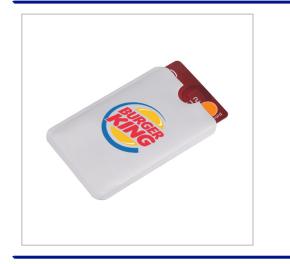

## **RFID Sleeve**

THE RFID SLEEVE IS PERFECT FOR STOPPING CONTACTLESS PAYMENTS FROM YOUR BANK CARDS.MOQ OF 250PCS.

| SIZE                   | 92mm x 62mm x 1mm                      |
|------------------------|----------------------------------------|
| BRANDING METHOD        | Pad Print                              |
| MATERIAL               | Aluminium Foil                         |
| COLOURS                | Silver                                 |
| PRINT AREA             | 60mm x 40mm                            |
| UNIT WEIGHT            | 0.003kg                                |
| MOQ                    | 250                                    |
| PACKING                | Bulk packed                            |
| CARTON QUANTITY        | 3000pcs                                |
| CARTON WEIGHT          | 5kg                                    |
| CARTON DIMENSIONS      | 30x25x20cm                             |
| ARTWORK                | Required in any vectorised file format |
| PRODUCTION PROOF       | Visuals supplied within 24 hours       |
| PRE PRODUCTION SAMPLE  | Approx 2 weeks from artwork approval   |
| BULK TURNAROUND        | Approx 3 weeks from artwork approval   |
| COMMODITY CODE         | 4202321000                             |
| COUNTRY OF MANUFACTURE | China                                  |