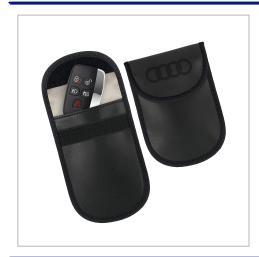

## **Signal Blocking Car Key Pouch**

THE SIGNAL BLOCKING CAR KEY POUCH WILL STOP THIEVES FROM BEING ABLE TO REPLICATE YOUR CAR KEY SIGNAL, AND THUS UNABLE TO ACCESS YOUR CAR. THIS MEANS YOU WILL HAVE THE PEACE OF MIND OF YOUR VEHICLE BEING PROTECTED.

| FITTING                | Velcro                                 |
|------------------------|----------------------------------------|
| BRANDING METHOD        | Debossed or Printed                    |
| MATERIAL               | PU Leather                             |
| COLOURS                | Black                                  |
| SIZE                   | 150mm x 100mm                          |
| PRINT AREA             | 65mm x 30mm                            |
| UNIT WEIGHT            | 0.035kg                                |
| MOQ                    | 200                                    |
| PACKING                | Zip Lock Bag                           |
| CARTON QUANTITY        | 200pcs                                 |
| CARTON WEIGHT          | 7kg                                    |
| CARTON DIMENSIONS      | 33x33x20cm                             |
| ARTWORK                | Required in any vectorised file format |
| PRODUCTION PROOF       | Visuals supplied within 24 hours       |
| PRE PRODUCTION SAMPLE  | Approx 3 weeks from artwork approval   |
| BULK TURNAROUND        | Approx 4 weeks from artwork approval   |
| COMMODITY CODE         | 4202320000                             |
| COUNTRY OF MANUFACTURE | China                                  |