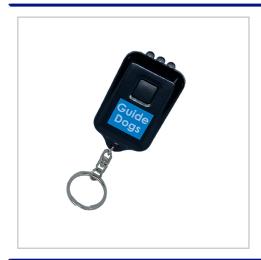

## **Solar Torch Keyrings**

SOLAR POWERED TORCH KEYRING WITH 3 BRIGHT LED LIGHT SOURCES, A SOLAR PANEL AND RECHARGEABLE BATTERIES.RECESSED SWITCH ON THE TOP.PANTONE MATCHED BODY AVAILABLE ON 5,000PCS+.