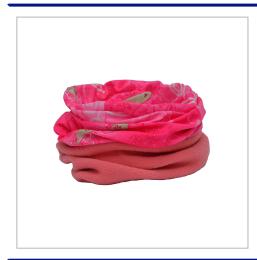

## **Tube Bandana With Fleece**

THE TUBE BANDANA WITH FLEECE IS A GREAT PRODUCT FOR THE WINTER.THERE ARE 30 STANDARD COLOURS FOR THE FLEECE AND ARE PRINTED FULL COLOUR AS STANDARD.

| MATERIAL               | Polyester & Fleece                     |
|------------------------|----------------------------------------|
| BRANDING METHOD        | Digital                                |
| COLOURS                | 64 Standard Colours                    |
| SIZE                   | 70x25cm                                |
| PRINT AREA             | 48x24cm                                |
| UNIT WEIGHT            | 0.018kg                                |
| MOQ                    | 100                                    |
| PACKING                | Individually poly bagged               |
| CARTON QUANTITY        | 150pcs                                 |
| CARTON WEIGHT          | 14kg                                   |
| CARTON DIMENSIONS      | 50x30x46cm                             |
| ARTWORK                | Required in any vectorised file format |
| PRODUCTION PROOF       | Visuals supplied within 24 hours       |
| PRE PRODUCTION SAMPLE  | Approx 2 weeks from artwork approval   |
| BULK TURNAROUND        | Approx 3 weeks from artwork approval   |
| COMMODITY CODE         | 6117109000                             |
| COUNTRY OF MANUFACTURE | China                                  |