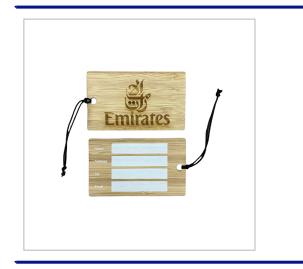

## Bamboo Luggage Tag

THE BAMBOO LUGGAGE TAGS ARE LASER ENGRAVED AS STANDARD AND AVAILABLE WITHIN 5 WORKING DAYS DELIVERY.THE LUGGAGE TAGS INCLUDE 4 STANDARD WRITE ON FIELDS AT THE BACK. INDIVIDUAL NAMES ENGRAVING IS AVAILABLE AT AN ADDITIONAL COST. WE SUPPLY THE STANDS BULK PACKED TO REDUCE WASTE BUT CAN INDIVIDUALLY BAG THE BADGES USING A BIODEGRADABLE BAG FOR AN ADDITIONAL COST.