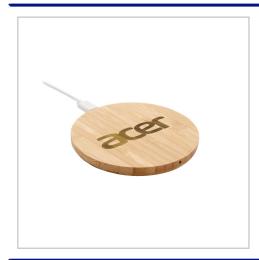

## **Bamboo Wireless Charger - 15W**

THE BAMBOO WIRELESS CHARGER IS SUPPLIED WITH A USB-C CABLE IN A WHITE BOX WITH INSTRUCTIONS. LASER ENGRAVED TO ALLOW FOR FAST LEAD TIMES. THE CHARGERS ARE 15W TO ALLOW FOR FAST CHARGING.INDIVIDUAL NAME ENGRAVING IS AVAILABLE FOR AN ADDITIONAL COST.

| SIZE                   | 92mm diameter x 10mm thick             |
|------------------------|----------------------------------------|
| POWER                  | 15W                                    |
| COLOUR                 | USB-C Cable                            |
| BRANDING METHOD        | Laser engraved                         |
| PRINT AREA             | 60mm diameter                          |
| MATERIAL               | FSC Bamboo                             |
| UNIT WEIGHT            | 0.083kg                                |
| MOQ                    | 10                                     |
| PACKING                | White box with instructions            |
| CARTON QUANTITY        | 150pcs                                 |
| CARTON WEIGHT          | 12kg                                   |
| CARTON DIMENSIONS      | 52x26x32cm                             |
| ARTWORK                | Required in any vectorised file format |
| PRODUCTION PROOF       | Visuals supplied within 24 hours       |
| PRE PRODUCTION SAMPLE  | Approx 3 days from artwork approval    |
| BULK TURNAROUND        | Approx 12 days from artwork approval   |
| COMMODITY CODE         | 8543709990                             |
| COUNTRY OF MANUFACTURE | United Kingdom                         |