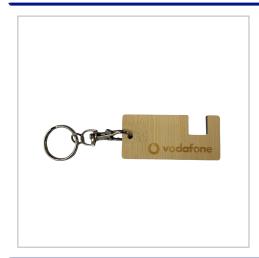

## **Bamboo Phone Stand Keyring**

BAMBOO PHONE STAND KEYRING IS A CONVENIENT PRODUCT TO KEEP WITH YOU ON THE GOSUITABLE FOR WATCHING MEDIA IN LANDSCAPE ORIENTATIONPRODUCED FROM FSC BAMBOO IN JUST 12 WORKING DAYSLASER ENGRAVEDSPLIT RING WITH TRIGGER CLIP FITMENTINDIVIDUAL BIODEGRADABLE BAGMINIMUM JUST 10PCS

| SIZE                   | 65mm x 30mm                            |
|------------------------|----------------------------------------|
| FITTING                | Trigger Clip & Split Ring              |
| BRANDING METHOD        | Laser Engraved                         |
| MATERIAL               | FSC Bamboo                             |
| PRINT AREA             | 40mm x 8mm                             |
| UNIT WEIGHT            | 0.01kg                                 |
| MOQ                    | 10                                     |
| PACKING                | Bulk pack                              |
| CARTON QUANTITY        | 500pcs                                 |
| CARTON WEIGHT          | 5kg                                    |
| CARTON DIMENSIONS      | 40x30x30cm                             |
| ARTWORK                | Required in any vectorised file format |
| PRODUCTION PROOF       | Visuals supplied within 24 hours       |
| PRE PRODUCTION SAMPLE  | Approx 3 days from artwork approval    |
| BULK TURNAROUND        | Approx 12 days from artwork approval   |
| COMMODITY CODE         | 8517703000                             |
| COUNTRY OF MANUFACTURE | United Kingdom                         |