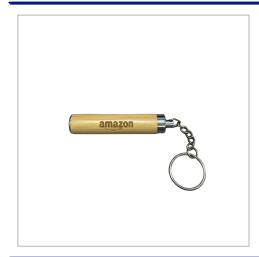

## **Bamboo Torch Keyring**

LIGHT UP YOUR NIGHTS WITH OUR MINI BAMBOO TORCH!
CRAFTED FOR AMBIANCE, ITS ECO-FRIENDLY DESIGN ADDS A
TOUCH OF WARMTH TO ANY OUTDOOR SPACE. COMPACT,
STYLISH, AND EASY TO USE. ILLUMINATE YOUR GATHERINGS
WITH SUSTAINABLE FLAIR!

| FITTING                | Black String Loop, 3pcs LR41 Battery         |
|------------------------|----------------------------------------------|
| BRANDING METHOD        | Laser Engraved                               |
| MATERIAL               | Bamboo                                       |
| COLOURS                | Natural                                      |
| SIZE                   | 74mm x 15mm diameter                         |
| PRINT AREA             | 50mm x 7mm                                   |
| UNIT WEIGHT            | 0.013kg                                      |
| MOQ                    | 50                                           |
| PACKING                | Bio-degradable Bags                          |
| CARTON QUANTITY        | 1000pcs                                      |
| CARTON WEIGHT          | 13kg                                         |
| CARTON DIMENSIONS      | 53x29x24cm                                   |
| ARTWORK                | Required in any vectorised file format       |
| PRODUCTION PROOF       | Visuals supplied within 24 hours             |
| PRE PRODUCTION SAMPLE  | Approx 2 weeks from artwork approval         |
| BULK TURNAROUND        | Approx 12 working days from artwork approval |
| COMMODITY CODE         | 4421919090                                   |
| COUNTRY OF MANUFACTURE | United Kingdom                               |