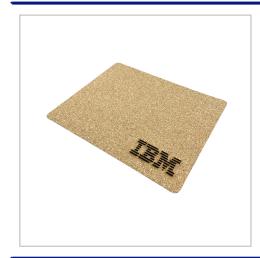

## **Cork Mouse Mat**

OUR CORK MOUSE MATS ARE U.K MADE AND ENGRAVED ALLOWING FOR A FAST LEAD TIME. CORK IS BOTH SUSTAINABLE AND BIODEGRADABLE MAKING IT A GREAT DAILY ACCESSORY THAT DOESN'T COST THE EARTH. THE OPENERS CAN BE INDIVIDUALLY NAMED FOR A MORE PERSONAL TOUCH.

| SIZE                   | 220 x 180 x 2mm                        |
|------------------------|----------------------------------------|
| PRINT AREA             | 50mm x 50mm                            |
| BRANDING METHOD        | Laser engraved                         |
| MATERIAL               | Cork                                   |
| UNIT WEIGHT            | 0.02kg                                 |
| MOQ                    | 10                                     |
| PACKING                | Bulk packed                            |
| CARTON QUANTITY        | 1000pcs                                |
| CARTON WEIGHT          | 20kg                                   |
| CARTON DIMENSIONS      | 40x45x55cm                             |
| ARTWORK                | Required in any vectorised file format |
| PRODUCTION PROOF       | Visuals supplied within 24 hours       |
| PRE PRODUCTION SAMPLE  | Approx 2 days from artwork approval    |
| BULK TURNAROUND        | Approx 12 days from artwork approval   |
| COMMODITY CODE         | 4504900000                             |
| COUNTRY OF MANUFACTURE | United Kingdom                         |