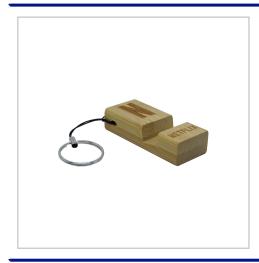

## **Premium Bamboo Phone Stand Keyring**

THE PREMIUM BAMBOO PHONE STAND KEYRING IS LASER ENGRAVED AS STANDARD AND AVAILABLE WITHIN 12 WORKING DAYS DELIVERY.INDIVIDUAL NAME ENGRAVING IS AVAILABLE AT AN ADDITIONAL COST. WE SUPPLY THE STANDS BULK PACKED TO REDUCE WASTE BUT CAN INDIVIDUALLY BAG THE BADGES USING A BIODEGRADABLE BAG FOR AN ADDITIONAL COST.

| SIZE                   | 60x26x15mm                             |
|------------------------|----------------------------------------|
| MATERIAL               | Bamboo                                 |
| FITTING                | Black Keyring fitting                  |
| BRANDING METHOD        | Laser engraved 1 position              |
| PRINT AREA             | 20mm x 12mm / 25mm x 18mm              |
| UNIT WEIGHT            | 0.019kg                                |
| MOQ                    | 10                                     |
| PACKING                | Bulk packed                            |
| CARTON QUANTITY        | 500pcs                                 |
| CARTON WEIGHT          | 10kg                                   |
| CARTON DIMENSIONS      | 36x31x21cm                             |
| ARTWORK                | Required in any vectorised file format |
| PRODUCTION PROOF       | Visuals supplied within 24 hours       |
| PRE PRODUCTION SAMPLE  | Approx 2 days from artwork approval    |
| BULK TURNAROUND        | Approx 12 days from artwork approval   |
| COMMODITY CODE         | 3926909090                             |
| COUNTRY OF MANUFACTURE | China                                  |