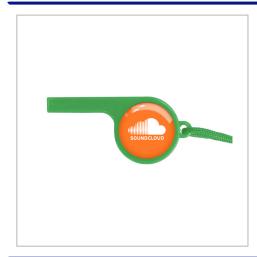

## Whistle With Neck Cord

THE WHISTLE WITH NECK CORD IS BRANDED WITH A DOMED DECAL TO ONE SIDE. THE WHISTLES ARE SUPPLIED IN 7 STANDARD COLOURS ON A LEAD TIME OF JUST 10 WORKING DAYS.

| SIZE                   | 5.6 x 2.4 x 2cm                              |
|------------------------|----------------------------------------------|
| FITTING                | Polyester Cord Strap                         |
| BRANDING METHOD        | Domed Decal                                  |
| MATERIAL               | Plastic                                      |
| COLOURS                | Blue, Green, Orange, Red, White & Yellow     |
| PRINT AREA             | 15mmdiameter                                 |
| UNIT WEIGHT            | 0.007kg                                      |
| MOQ                    | 100                                          |
| PACKING                | Bulk Packed                                  |
| CARTON QUANTITY        | 1440pcs                                      |
| CARTON WEIGHT          | 10kg                                         |
| CARTON DIMENSIONS      | 40x40x32cm                                   |
| ARTWORK                | Required in any vectorised file format       |
| PRODUCTION PROOF       | Visuals supplied within 24 hours             |
| PRE PRODUCTION SAMPLE  | Approx 5 working days from artwork approval  |
| BULK TURNAROUND        | Approx 10 working days from artwork approval |
| COMMODITY CODE         | 92089000                                     |
| COUNTRY OF MANUFACTURE | Poland                                       |